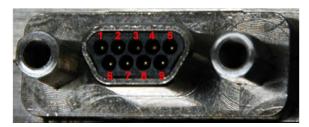

## **Connector: Male MDM-9**

| Pin | Function                                                     |  |  |
|-----|--------------------------------------------------------------|--|--|
| 1   | Ground                                                       |  |  |
| 2   | XDC Control Ground (only with option XD)                     |  |  |
| 3   | CH1 XDC Control Out (only with option XD)                    |  |  |
| 4   | No Connection                                                |  |  |
| 5   | Transmitter Replies to Switch Box (only with options PF/PM)  |  |  |
| 6   | 3.3VDC + Output                                              |  |  |
| 7   | No Connection                                                |  |  |
| 8   | CH2 XDC Control Out (only with option XD)                    |  |  |
| 9   | Switch Box Commands to Transmitter (only with options PF/PM) |  |  |