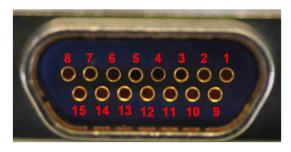

## **TRANSMITTER PINOUT CODE S2**

**Connector: Female MDM-15** 

| Pin | Function                              |  |  |
|-----|---------------------------------------|--|--|
| 1   | DC Power In                           |  |  |
| 2   | DC Power Return                       |  |  |
| 3   | Clock Output Positive                 |  |  |
| 4   | Differential Clock Positive           |  |  |
| 5   | Differential Data Positive            |  |  |
| 6   | Serial Control Ground                 |  |  |
| 7   | RF On/Off                             |  |  |
| 8   | Serial Control Reply from Transmitter |  |  |
| 9   | DC Power In                           |  |  |
| 10  | DC Power Return                       |  |  |
| 11  | Clock Output Negative                 |  |  |
| 12  | Differential Clock Negative           |  |  |
| 13  | Differential Data Negative            |  |  |
| 14  | Dual Power                            |  |  |
| 15  | Serial Control Input to Transmitter   |  |  |