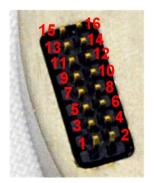

## TRANSMITTER PINOUT CODE ND

**Connector: SAMTEC FTSH-108-04-F-D (Bottom)** 

| Pin | Function                                    |  |  |
|-----|---------------------------------------------|--|--|
| 1   | LVTTL Serial Control Input to Transmitter   |  |  |
| 2   | LVTTL Serial Control Reply from Transmitter |  |  |
| 3   | No Connection                               |  |  |
| 4   | No Connection                               |  |  |
| 5   | Differential Clock Positive                 |  |  |
| 6   | Differential Data Positive                  |  |  |
| 7   | Serial Control Ground                       |  |  |
| 8   | RF On/Off                                   |  |  |
| 9   | No Connection                               |  |  |
| 10  | No Connection                               |  |  |
| 11  | No Connection                               |  |  |
| 12  | No Connection                               |  |  |
| 13  | Differential Clock Negative                 |  |  |
| 14  | Differential Data Negative                  |  |  |
| 15  | DC Power Return                             |  |  |
| 16  | DC Power In                                 |  |  |