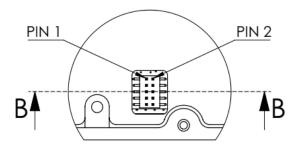

## TRANSMITTER PINOUT CODE N8

Connector: SAMTEC MW-05-03-H-D-137-157-A

| Pin | Function                                    |  |  |
|-----|---------------------------------------------|--|--|
| 1   | DC Power In                                 |  |  |
| 2   | DC Power In                                 |  |  |
| 3   | LVTTL Serial Control Input to Transmitter   |  |  |
| 4   | TTL Data                                    |  |  |
| 5   | TTL Clock                                   |  |  |
| 6   | TTL Clock and Data Ground                   |  |  |
| 7   | DC Power Return                             |  |  |
| 8   | DC Power Return                             |  |  |
| 9   | LVTTL Serial Control Reply from Transmitter |  |  |
| 10  | RF On/Off                                   |  |  |