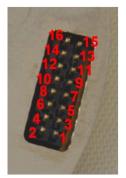

## TRANSMITTER PINOUT CODE N4

Connector: SAMTEC FTSH-108-04-F-D (TOP)

| Pin | Function                                    |  |  |
|-----|---------------------------------------------|--|--|
| 1   | LVTTL Serial Control Input to Transmitter   |  |  |
| 2   | LVTTL Serial Control Reply from Transmitter |  |  |
| 3   | N/C                                         |  |  |
| 4   | N/C                                         |  |  |
| 5   | TTL Clock                                   |  |  |
| 6   | TTL Data                                    |  |  |
| 7   | TTL Clock and Data Ground                   |  |  |
| 8   | RF On/Off                                   |  |  |
| 9   | N/C                                         |  |  |
| 10  | N/C                                         |  |  |
| 11  | N/C                                         |  |  |
| 12  | N/C                                         |  |  |
| 13  | N/C                                         |  |  |
| 14  | N/C                                         |  |  |
| 15  | DC Power Return                             |  |  |
| 16  | DC Power In                                 |  |  |