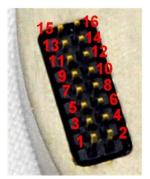

## TRANSMITTER PINOUT CODE N3

**Connector: SAMTEC FTSH-108-04-F-D (BOTTOM)** 

| Pin | Function                                    |  |  |
|-----|---------------------------------------------|--|--|
| 1   | LVTTL Serial Control Input to Transmitter   |  |  |
| 2   | LVTTL Serial Control Reply from Transmitter |  |  |
| 3   | No Connection                               |  |  |
| 4   | No Connection                               |  |  |
| 5   | TTL Clock                                   |  |  |
| 6   | TTL Data                                    |  |  |
| 7   | TTL Clock and Data Ground                   |  |  |
| 8   | RF On/Off                                   |  |  |
| 9   | No Connection                               |  |  |
| 10  | No Connection                               |  |  |
| 11  | No Connection                               |  |  |
| 12  | No Connection                               |  |  |
| 13  | No Connection                               |  |  |
| 14  | No Connection                               |  |  |
| 15  | DC Power Return                             |  |  |
| 16  | DC Power In                                 |  |  |