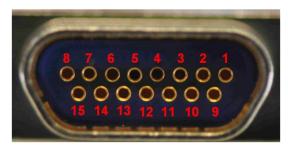

## TRANSMITTER PINOUT CODE D4

**Connector: Female MDM-15** 

| Pin | Function                              |  |  |
|-----|---------------------------------------|--|--|
| 1   | DC Power In                           |  |  |
| 2   | DC Power Return                       |  |  |
| 3   | Preset Bit 1                          |  |  |
| 4   | Differential Clock Positive           |  |  |
| 5   | Differential Data Positive            |  |  |
| 6   | Serial Control Ground                 |  |  |
| 7   | RF On/Off                             |  |  |
| 8   | Serial Control Reply from Transmitter |  |  |
| 9   | DC Power In                           |  |  |
| 10  | DC Power Return                       |  |  |
| 11  | Preset Bit 0                          |  |  |
| 12  | Differential Clock Negative           |  |  |
| 13  | Differential Data Negative            |  |  |
| 14  | Dual Power                            |  |  |
| 15  | Serial Control Input to Transmitter   |  |  |