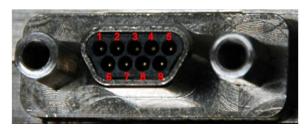

## **Connector: Male MDM-9**

| Pin | Function                                                     |  |  |
|-----|--------------------------------------------------------------|--|--|
| 1   | Ground                                                       |  |  |
| 2   | XDC Control Ground (only with option XD)                     |  |  |
| 3   | CH1 XDC Control Out (only with option XD)                    |  |  |
| 4   | No Connection                                                |  |  |
| 5   | Transmitter Replies to Switch Box (only with options PF/PM)  |  |  |
| 6   | 3.3VDC + Output                                              |  |  |
| 7   | No Connection                                                |  |  |
| 8   | CH2 XDC Control Out (only with option XD)                    |  |  |
| 9   | Switch Box Commands to Transmitter (only with options PF/PM) |  |  |