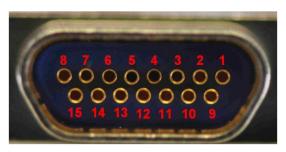

## **TRANSMITTER PINOUT CODE 94**

**Connector: Female MDM-15** 

| Pin | Function                              |  |  |
|-----|---------------------------------------|--|--|
| 1   | DC Power In                           |  |  |
| 2   | DC Power Return                       |  |  |
| 3   | No Connection                         |  |  |
| 4   | Differential Clock Positive           |  |  |
| 5   | Differential Data Positive            |  |  |
| 6   | Serial Control Ground                 |  |  |
| 7   | RF On/Off                             |  |  |
| 8   | Serial Control Reply from Transmitter |  |  |
| 9   | DC Power In                           |  |  |
| 10  | DC Power Return                       |  |  |
| 11  | Preset Bit 0                          |  |  |
| 12  | Differential Clock Negative           |  |  |
| 13  | Differential Data Negative            |  |  |
| 14  | No Connection                         |  |  |
| 15  | Serial Control Input to Transmitter   |  |  |