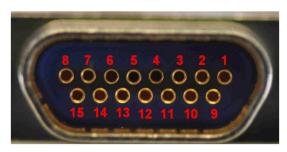

## **TRANSMITTER PINOUT CODE 90**

**Connector: Female MDM-15** 

| Pin | Function                              |  |  |
|-----|---------------------------------------|--|--|
| 1   | DC Power In                           |  |  |
| 2   | DC Power Return                       |  |  |
| 3   | No Connection                         |  |  |
| 4   | Differential Clock Positive           |  |  |
| 5   | Differential Data Positive            |  |  |
| 6   | Serial Control Ground                 |  |  |
| 7   | RF On/Off                             |  |  |
| 8   | Serial Control Reply from Transmitter |  |  |
| 9   | DC Power In                           |  |  |
| 10  | DC Power Return                       |  |  |
| 11  | Preset Bit 0                          |  |  |
| 12  | Differential Clock Negative           |  |  |
| 13  | Differential Data Negative            |  |  |
| 14  | Dual Power                            |  |  |
| 15  | Serial Control Input to Transmitter   |  |  |