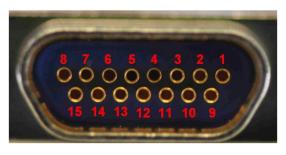

## **TRANSMITTER PINOUT CODE 74**

**Connector: Female MDM-15** 

| Pin | Function                              |  |  |
|-----|---------------------------------------|--|--|
| 1   | DC Power In                           |  |  |
| 2   | DC Power Return                       |  |  |
| 3   | Clock Output Positive                 |  |  |
| 4   | Differential Clock Positive           |  |  |
| 5   | Differential Data Positive            |  |  |
| 6   | Serial Control Ground                 |  |  |
| 7   | RF On / Off                           |  |  |
| 8   | Serial Control Reply from Transmitter |  |  |
| 9   | DC Power In                           |  |  |
| 10  | DC Power Return                       |  |  |
| 11  | Clock Output Negative                 |  |  |
| 12  | Differential Clock Negative           |  |  |
| 13  | Differential Data Negative            |  |  |
| 14  | No Connection                         |  |  |
| 15  | Serial Control Input to Transmitter   |  |  |