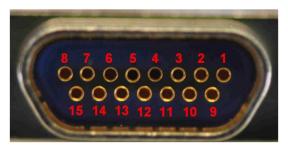

## **TRANSMITTER PINOUT CODE 66**

**Connector: Female MDM-15** 

| Pin | Function                                |  |  |
|-----|-----------------------------------------|--|--|
| 1   | DC Power In                             |  |  |
| 2   | DC Power Return                         |  |  |
| 3   | TTL Clock and Data Ground               |  |  |
| 4   | Clock In (Differential Positive or TTL) |  |  |
| 5   | Data In (Differential Positive or TTL)  |  |  |
| 6   | Serial Control Ground                   |  |  |
| 7   | RF On/Off                               |  |  |
| 8   | Serial Control Reply from Transmitter   |  |  |
| 9   | DC Power In                             |  |  |
| 10  | DC Power Return                         |  |  |
| 11  | N/C                                     |  |  |
| 12  | Differential Clock Negative             |  |  |
| 13  | Differential Data Negative              |  |  |
| 14  | Dual Power                              |  |  |
| 15  | Serial Control Input to Transmitter     |  |  |