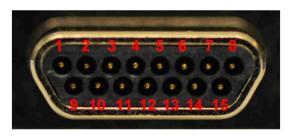

## **TRANSMITTER PINOUT CODE 61**

**Connector: Male MDM-15** 

| Pin | Function                              |  |  |
|-----|---------------------------------------|--|--|
| 1   | Serial Control Reply from Transmitter |  |  |
| 2   | RF On/Off                             |  |  |
| 3   | Serial Control Ground                 |  |  |
| 4   | TTL Data                              |  |  |
| 5   | TTL Clock                             |  |  |
| 6   | TTL Clock and Data Ground             |  |  |
| 7   | DC Power Return                       |  |  |
| 8   | DC Power In                           |  |  |
| 9   | Serial Control Input to Transmitter   |  |  |
| 10  | Dual Power                            |  |  |
| 11  | Preset Bit 0                          |  |  |
| 12  | Preset Bit 1                          |  |  |
| 13  | Preset Bit 2                          |  |  |
| 14  | DC Power Return                       |  |  |
| 15  | DC Power In                           |  |  |