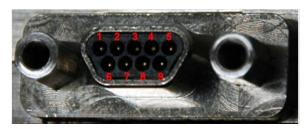

## **Connector: Male MDM-9**

| Pin | Function                                                     |  |  |
|-----|--------------------------------------------------------------|--|--|
| 1   | Ground                                                       |  |  |
| 2   | XDC Control Ground (only with option XD)                     |  |  |
| 3   | CH1 XDC Control Out (only with option XD)                    |  |  |
| 4   | No Connection                                                |  |  |
| 5   | Transmitter Replies to Switch Box (only with options PF/PM)  |  |  |
| 6   | 3.3VDC + Output                                              |  |  |
| 7   | No Connection                                                |  |  |
| 8   | CH2 XDC Control Out (only with option XD)                    |  |  |
| 9   | Switch Box Commands to Transmitter (only with options PF/PM) |  |  |