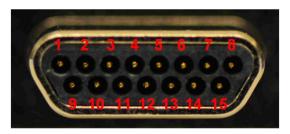

## **TRANSMITTER PINOUT CODE 59**

**Connector: Male MDM-15** 

| Pin | Function                              |  |  |
|-----|---------------------------------------|--|--|
| 1   | Serial Control Reply from Transmitter |  |  |
| 2   | RF On/Off                             |  |  |
| 3   | Serial Control Ground                 |  |  |
| 4   | TTL Data                              |  |  |
| 5   | TTL Clock                             |  |  |
| 6   | TTL Clock and Data Ground             |  |  |
| 7   | DC Power Return                       |  |  |
| 8   | DC Power In                           |  |  |
| 9   | Serial Control Input to Transmitter   |  |  |
| 10  | N/C                                   |  |  |
| 11  | N/C                                   |  |  |
| 12  | N/C                                   |  |  |
| 13  | N/C                                   |  |  |
| 14  | DC Power Return                       |  |  |
| 15  | DC Power In                           |  |  |