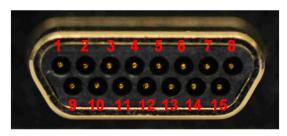

## **TRANSMITTER PINOUT CODE 57**

**Connector: Male MDM-15** 

| Pin | Function                                    |  |  |
|-----|---------------------------------------------|--|--|
| 1   | LVTTL Serial Control Reply from Transmitter |  |  |
| 2   | RF On/Off                                   |  |  |
| 3   | Serial Control Ground                       |  |  |
| 4   | TTL Data                                    |  |  |
| 5   | TTL Clock                                   |  |  |
| 6   | TTL Clock and Data Ground                   |  |  |
| 7   | DC Power Return                             |  |  |
| 8   | DC Power In                                 |  |  |
| 9   | LVTTL Serial Control Input to Transmitter   |  |  |
| 10  | No Connection                               |  |  |
| 11  | No Connection                               |  |  |
| 12  | No Connection                               |  |  |
| 13  | No Connection                               |  |  |
| 14  | DC Power Return                             |  |  |
| 15  | DC Power In                                 |  |  |