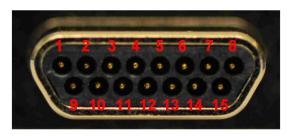

## **TRANSMITTER PINOUT CODE 55**

**Connector: Male MDM-15** 

| Pin | Function                              |  |  |
|-----|---------------------------------------|--|--|
| 1   | Serial Control Reply from Transmitter |  |  |
| 2   | RF On/Off                             |  |  |
| 3   | Serial Control Ground                 |  |  |
| 4   | TTL Data                              |  |  |
| 5   | TTL Clock                             |  |  |
| 6   | TTL Clock and Data Ground             |  |  |
| 7   | DC Power Return                       |  |  |
| 8   | DC Power In                           |  |  |
| 9   | Serial Control Input to Transmitter   |  |  |
| 10  | N/C                                   |  |  |
| 11  | Preset Bit 0                          |  |  |
| 12  | Preset Bit 1                          |  |  |
| 13  | Preset Bit 2                          |  |  |
| 14  | DC Power Return                       |  |  |
| 15  | DC Power In                           |  |  |