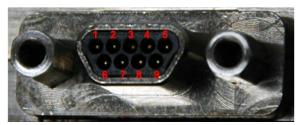

### **Connector: Male MDM-9**

| Pin | Function                                                     |  |  |
|-----|--------------------------------------------------------------|--|--|
| 1   | Ground                                                       |  |  |
| 2   | XDC Control Ground (only with option XD)                     |  |  |
| 3   | CH1 XDC Control Out (only with option XD)                    |  |  |
| 4   | No Connection                                                |  |  |
| 5   | Transmitter Replies to Switch Box (only with options PF/PM)  |  |  |
| 6   | 3.3VDC + Output                                              |  |  |
| 7   | No Connection                                                |  |  |
| 8   | CH2 XDC Control Out (only with option XD)                    |  |  |
| 9   | Switch Box Commands to Transmitter (only with options PF/PM) |  |  |