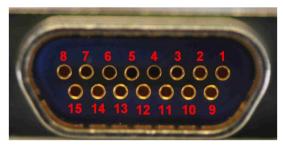

#### **Connector: Female MDM-15**

| Pin | Function                              |  |  |
|-----|---------------------------------------|--|--|
| 1   | DC Power In                           |  |  |
| 2   | DC Power Return                       |  |  |
| 3   | N/C                                   |  |  |
| 4   | Differential Clock Positive           |  |  |
| 5   | Differential Data Positive            |  |  |
| 6   | Serial Control Ground                 |  |  |
| 7   | RF On/Off                             |  |  |
| 8   | Serial Control Reply from Transmitter |  |  |
| 9   | DC Power In                           |  |  |
| 10  | DC Power Return                       |  |  |
| 11  | N/C                                   |  |  |
| 12  | Differential Clock Negative           |  |  |
| 13  | Differential Data Negative            |  |  |
| 14  | Dual Power                            |  |  |
| 15  | Serial Control Input to Transmitter   |  |  |