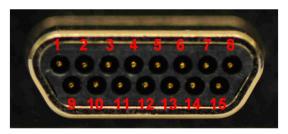

## **TRANSMITTER PINOUT CODE 53**

**Connector: Male MDM-15** 

| Pin | Function                              |  |  |
|-----|---------------------------------------|--|--|
| 1   | Serial Control Reply from Transmitter |  |  |
| 2   | RF On/Off                             |  |  |
| 3   | Serial Control Ground                 |  |  |
| 4   | TTL Data                              |  |  |
| 5   | TTL Clock                             |  |  |
| 6   | TTL Clock and Data Ground             |  |  |
| 7   | DC Power Return                       |  |  |
| 8   | DC Power In                           |  |  |
| 9   | Serial Control Input to Transmitter   |  |  |
| 10  | N/C                                   |  |  |
| 11  | N/C                                   |  |  |
| 12  | N/C                                   |  |  |
| 13  | N/C                                   |  |  |
| 14  | DC Power Return                       |  |  |
| 15  | DC Power In                           |  |  |