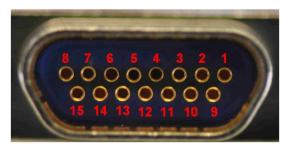

## **TRANSMITTER PINOUT CODE 50**

**Connector: Female MDM-15** 

| Pin | Function                              |  |  |
|-----|---------------------------------------|--|--|
| 1   | DC Power In                           |  |  |
| 2   | DC Power Return                       |  |  |
| 3   | N/C                                   |  |  |
| 4   | Differential Clock Positive           |  |  |
| 5   | Differential Data Positive            |  |  |
| 6   | Serial Control Ground                 |  |  |
| 7   | RF On/Off                             |  |  |
| 8   | Serial Control Reply from Transmitter |  |  |
| 9   | DC Power In                           |  |  |
| 10  | DC Power Return                       |  |  |
| 11  | N/C                                   |  |  |
| 12  | Differential Clock Negative           |  |  |
| 13  | Differential Data Negative            |  |  |
| 14  | N/C                                   |  |  |
| 15  | Serial Control Input to Transmitter   |  |  |