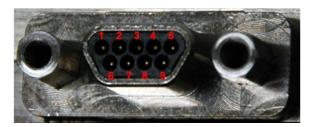

## **Connector: Male MDM-9**

| Pin | Function                                                     |  |  |
|-----|--------------------------------------------------------------|--|--|
| 1   | Ground                                                       |  |  |
| 2   | XDC Control Ground (only with option XD)                     |  |  |
| 3   | CH1 XDC Control Out (only with option XD)                    |  |  |
| 4   | No Connection                                                |  |  |
| 5   | Transmitter Replies to Switch Box (only with options PF/PM)  |  |  |
| 6   | 3.3VDC + Output                                              |  |  |
| 7   | No Connection                                                |  |  |
| 8   | CH2 XDC Control Out (only with option XD)                    |  |  |
| 9   | Switch Box Commands to Transmitter (only with options PF/PM) |  |  |