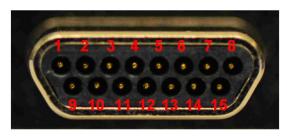

## **TRANSMITTER PINOUT CODE 48**

**Connector: Male MDM-15** 

| Pin | Function                              |  |  |
|-----|---------------------------------------|--|--|
| 1   | Serial Control Reply from Transmitter |  |  |
| 2   | RF On/Off                             |  |  |
| 3   | Serial Control Ground                 |  |  |
| 4   | Differential Data Positive            |  |  |
| 5   | Differential Clock Positive           |  |  |
| 6   | No Connection                         |  |  |
| 7   | DC Power Return                       |  |  |
| 8   | DC Power In                           |  |  |
| 9   | Serial Control Input to Transmitter   |  |  |
| 10  | No Connection                         |  |  |
| 11  | Differential Data Negative            |  |  |
| 12  | Differential Clock Negative           |  |  |
| 13  | Randomizer On/Off                     |  |  |
| 14  | DC Power Return                       |  |  |
| 15  | DC Power In                           |  |  |