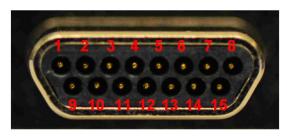

## **TRANSMITTER PINOUT CODE 42**

**Connector: Male MDM-15** 

| Pin | Function                              |  |  |
|-----|---------------------------------------|--|--|
| 1   | Serial Control Reply from Transmitter |  |  |
| 2   | RF On/Off                             |  |  |
| 3   | Serial Control Ground                 |  |  |
| 4   | Differential Data Positive            |  |  |
| 5   | Differential Clock Positive           |  |  |
| 6   | No Connection                         |  |  |
| 7   | DC Power Return                       |  |  |
| 8   | DC Power In                           |  |  |
| 9   | Serial Control Input to Transmitter   |  |  |
| 10  | No Connection                         |  |  |
| 11  | Differential Data Negative            |  |  |
| 12  | Differential Clock Negative           |  |  |
| 13  | No Connection                         |  |  |
| 14  | DC Power Return                       |  |  |
| 15  | DC Power In                           |  |  |