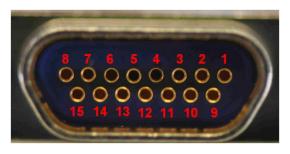

## **TRANSMITTER PINOUT CODE 36**

**Connector: Female MDM-15** 

| Pin | Function                                |  |  |
|-----|-----------------------------------------|--|--|
| 1   | DC Power In                             |  |  |
| 2   | DC Power Return                         |  |  |
| 3   | TTL Clock and Data Ground               |  |  |
| 4   | Clock In (Differential Positive or TTL) |  |  |
| 5   | Data In (Differential Positive or TTL)  |  |  |
| 6   | Serial Control Ground                   |  |  |
| 7   | RF On/Off                               |  |  |
| 8   | Serial Control Reply from Transmitter   |  |  |
| 9   | DC Power In                             |  |  |
| 10  | DC Power Return                         |  |  |
| 11  | N/C                                     |  |  |
| 12  | Differential Clock Negative             |  |  |
| 13  | Differential Data Negative              |  |  |
| 14  | N/C                                     |  |  |
| 15  | Serial Control Input to Transmitter     |  |  |