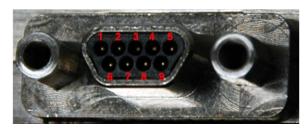

## **Connector: Male MDM-9**

| Pin | Function                                                     |  |  |
|-----|--------------------------------------------------------------|--|--|
| 1   | Ground                                                       |  |  |
| 2   | XDC Control Ground (only with option XD)                     |  |  |
| 3   | CH1 XDC Control Out (only with option XD)                    |  |  |
| 4   | No Connection                                                |  |  |
| 5   | Transmitter Replies to Switch Box (only with options PF/PM)  |  |  |
| 6   | 3.3VDC + Output                                              |  |  |
| 7   | No Connection                                                |  |  |
| 8   | CH2 XDC Control Out (only with option XD)                    |  |  |
| 9   | Switch Box Commands to Transmitter (only with options PF/PM) |  |  |