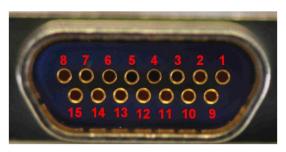

## **TRANSMITTER PINOUT CODE 30**

**Connector: Female MDM-15** 

| Pin | Function                              |  |  |
|-----|---------------------------------------|--|--|
| 1   | DC Power In                           |  |  |
| 2   | DC Power Return                       |  |  |
| 3   | Q Data +                              |  |  |
| 4   | Clock +                               |  |  |
| 5   | I Data +                              |  |  |
| 6   | Serial Control Ground                 |  |  |
| 7   | RF On/Off                             |  |  |
| 8   | Serial Control Reply from Transmitter |  |  |
| 9   | DC Power In                           |  |  |
| 10  | DC Power Return                       |  |  |
| 11  | Q Data -                              |  |  |
| 12  | Clock -                               |  |  |
| 13  | I Data -                              |  |  |
| 14  | N/C                                   |  |  |
| 15  | Serial Control Input to Transmitter   |  |  |