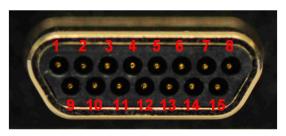

## **TRANSMITTER PINOUT CODE 25**

**Connector: Male MDM-15** 

| Pin | Function                              |  |
|-----|---------------------------------------|--|
| 1   | Serial Control Reply from Transmitter |  |
| 2   | RF On/Off                             |  |
| 3   | Serial Control Ground                 |  |
| 4   | TTL Data                              |  |
| 5   | TTL Clock                             |  |
| 6   | Clock Output Positive                 |  |
| 7   | DC Power Return                       |  |
| 8   | DC Power In                           |  |
| 9   | Serial Control Input to Transmitter   |  |
| 10  | No Connection                         |  |
| 11  | No Connection                         |  |
| 12  | TTL Clock and Data Ground             |  |
| 13  | Clock Output Negative                 |  |
| 14  | DC Power Return                       |  |
| 15  | DC Power In                           |  |