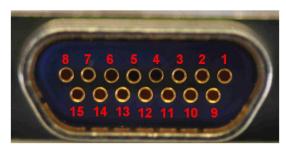

## **TRANSMITTER PINOUT CODE 24**

**Connector: Female MDM-15** 

| Pin | Function                                |  |  |
|-----|-----------------------------------------|--|--|
| 1   | DC Power In                             |  |  |
| 2   | DC Power Return                         |  |  |
| 3   | TTL Clock and Data Ground               |  |  |
| 4   | Clock In (Differential Positive or TTL) |  |  |
| 5   | Data In (Differential Positive or TTL)  |  |  |
| 6   | Serial Control Ground                   |  |  |
| 7   | Preset Bit 2                            |  |  |
| 8   | Serial Control Reply from Transmitter   |  |  |
| 9   | DC Power In                             |  |  |
| 10  | DC Power Return                         |  |  |
| 11  | Preset Bit 0                            |  |  |
| 12  | Differential Clock Negative             |  |  |
| 13  | Differential Data Negative              |  |  |
| 14  | Preset Bit 1                            |  |  |
| 15  | Serial Control Input to Transmitter     |  |  |