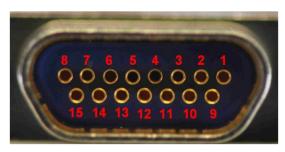

## **TRANSMITTER PINOUT CODE 18**

**Connector: Female MDM-15** 

| Pin | Function                              |  |  |
|-----|---------------------------------------|--|--|
| 1   | DC Power In                           |  |  |
| 2   | DC Power Return                       |  |  |
| 3   | Preset Bit 2                          |  |  |
| 4   | Differential Clock Positive           |  |  |
| 5   | Differential Data Positive            |  |  |
| 6   | Serial Control Ground                 |  |  |
| 7   | Preset Bit 3                          |  |  |
| 8   | Serial Control Reply from Transmitter |  |  |
| 9   | DC Power In                           |  |  |
| 10  | DC Power Return                       |  |  |
| 11  | Preset Bit 0                          |  |  |
| 12  | Differential Clock Negative           |  |  |
| 13  | Differential Data Negative            |  |  |
| 14  | Preset Bit 1                          |  |  |
| 15  | Serial Control Input to Transmitter   |  |  |