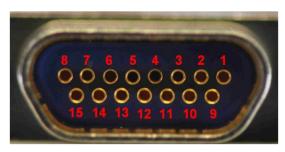

## **TRANSMITTER PINOUT CODE 13**

**Connector: Female MDM-15** 

| Pin | Function                              |  |  |
|-----|---------------------------------------|--|--|
| 1   | DC Power In                           |  |  |
| 2   | DC Power Return                       |  |  |
| 3   | TTL Clock and Data Ground             |  |  |
| 4   | TTL Clock                             |  |  |
| 5   | TTL Data                              |  |  |
| 6   | Serial Control Ground                 |  |  |
| 7   | RF On/Off                             |  |  |
| 8   | Serial Control Reply from Transmitter |  |  |
| 9   | DC Power In                           |  |  |
| 10  | DC Power Return                       |  |  |
| 11  | N/C                                   |  |  |
| 12  | N/C                                   |  |  |
| 13  | N/C                                   |  |  |
| 14  | N/C                                   |  |  |
| 15  | Serial Control Input to Transmitter   |  |  |