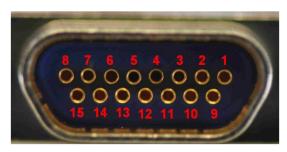

## **TRANSMITTER PINOUT CODE 12**

**Connector: Female MDM-15** 

| Pin | Function                                |  |  |
|-----|-----------------------------------------|--|--|
| 1   | DC Power In                             |  |  |
| 2   | DC Power Return                         |  |  |
| 3   | TTL Clock and Data Ground               |  |  |
| 4   | Clock In (Differential Positive or TTL) |  |  |
| 5   | Data In (Differential Positive or TTL)  |  |  |
| 6   | Serial Control Ground                   |  |  |
| 7   | RF On/Off                               |  |  |
| 8   | Serial Control Reply from Transmitter   |  |  |
| 9   | DC Power In                             |  |  |
| 10  | DC Power Return                         |  |  |
| 11  | N/C                                     |  |  |
| 12  | Differential Clock Negative             |  |  |
| 13  | Differential Data Negative              |  |  |
| 14  | Recall/Holdoff                          |  |  |
| 15  | Serial Control Input to Transmitter     |  |  |