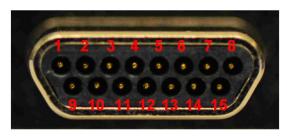

## **TRANSMITTER PINOUT CODE 11**

**Connector: Male MDM-15** 

| Pin | Function                              |  |  |
|-----|---------------------------------------|--|--|
| 1   | Serial Control Reply from Transmitter |  |  |
| 2   | RF On/Off                             |  |  |
| 3   | Serial Control Ground                 |  |  |
| 4   | TTL Data                              |  |  |
| 5   | TTL Clock                             |  |  |
| 6   | TTL Clock and Data Ground             |  |  |
| 7   | DC Power Return                       |  |  |
| 8   | DC Power In                           |  |  |
| 9   | Serial Control Input to Transmitter   |  |  |
| 10  | Dual Power                            |  |  |
| 11  | N/C                                   |  |  |
| 12  | N/C                                   |  |  |
| 13  | N/C                                   |  |  |
| 14  | DC Power Return                       |  |  |
| 15  | DC Power In                           |  |  |