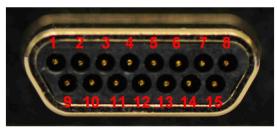

## **Connector: Male MDM-15**

| Pin | Function                              |  |  |
|-----|---------------------------------------|--|--|
| 1   | Serial Control Reply from Transmitter |  |  |
| 2   | RF On/Off                             |  |  |
| 3   | Serial Control Ground                 |  |  |
| 4   | TTL Data                              |  |  |
| 5   | TTL Clock                             |  |  |
| 6   | TTL Clock and Data Ground             |  |  |
| 7   | DC Power Return                       |  |  |
| 8   | DC Power In                           |  |  |
| 9   | Serial Control Input to Transmitter   |  |  |
| 10  | N/C                                   |  |  |
| 11  | Randomizer On/Off                     |  |  |
| 12  | N/C                                   |  |  |
| 13  | N/C                                   |  |  |
| 14  | DC Power Return                       |  |  |
| 15  | DC Power In                           |  |  |