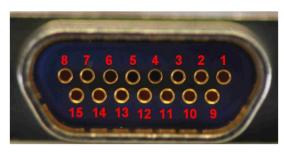

## **TRANSMITTER PINOUT CODE 08**

**Connector: Female MDM-15** 

| Pin | Function                              |  |  |
|-----|---------------------------------------|--|--|
| 1   | DC Power In                           |  |  |
| 2   | DC Power Return                       |  |  |
| 3   | Randomizer Output Positive            |  |  |
| 4   | Differential Clock Positive           |  |  |
| 5   | Differential Data Positive            |  |  |
| 6   | Serial Control Ground                 |  |  |
| 7   | RF On/Off                             |  |  |
| 8   | Serial Control Reply from Transmitter |  |  |
| 9   | DC Power In                           |  |  |
| 10  | DC Power Return                       |  |  |
| 11  | Randomizer Output Negative            |  |  |
| 12  | Differential Clock Negative           |  |  |
| 13  | Differential Data Negative            |  |  |
| 14  | N/C                                   |  |  |
| 15  | Serial Control Input to Transmitter   |  |  |