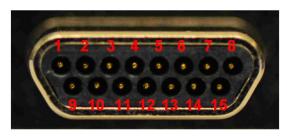

## **TRANSMITTER PINOUT CODE 07**

**Connector: Male MDM-15** 

| Pin | Function                              |  |  |
|-----|---------------------------------------|--|--|
| 1   | Serial Control Reply from Transmitter |  |  |
| 2   | RF On/Off                             |  |  |
| 3   | Serial Control Ground                 |  |  |
| 4   | TTL Data                              |  |  |
| 5   | TTL Clock                             |  |  |
| 6   | TTL Clock and Data Ground             |  |  |
| 7   | DC Power Return                       |  |  |
| 8   | DC Power In                           |  |  |
| 9   | Serial Control Input to Transmitter   |  |  |
| 10  | Dual Power                            |  |  |
| 11  | Preset Bit 0                          |  |  |
| 12  | Preset Bit 1                          |  |  |
| 13  | No Connection                         |  |  |
| 14  | DC Power Return                       |  |  |
| 15  | DC Power In                           |  |  |