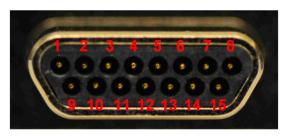

## **TRANSMITTER PINOUT CODE 05**

**Connector: Male MDM-15** 

| Pin | Function                              |  |  |
|-----|---------------------------------------|--|--|
| 1   | Serial Control Reply from Transmitter |  |  |
| 2   | RF On/Off                             |  |  |
| 3   | Serial Control Ground                 |  |  |
| 4   | TTL Data                              |  |  |
| 5   | TTL Clock                             |  |  |
| 6   | TTL Clock and Data Ground             |  |  |
| 7   | DC Power Return                       |  |  |
| 8   | DC Power In                           |  |  |
| 9   | Serial Control Input to Transmitter   |  |  |
| 10  | N/C                                   |  |  |
| 11  | Preset Bit 0                          |  |  |
| 12  | Preset Bit 1                          |  |  |
| 13  | N/C                                   |  |  |
| 14  | DC Power Return                       |  |  |
| 15  | DC Power In                           |  |  |