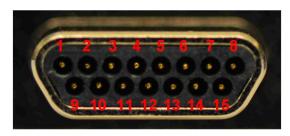

## **TRANSMITTER PINOUT CODE 03**

**Connector: Male MDM-15** 

| Pin | Function                              |  |  |
|-----|---------------------------------------|--|--|
| 1   | Serial Control Reply from Transmitter |  |  |
| 2   | RF On/Off                             |  |  |
| 3   | Serial Control Ground                 |  |  |
| 4   | TTL Data                              |  |  |
| 5   | TTL Clock                             |  |  |
| 6   | TTL Clock and Data Ground             |  |  |
| 7   | DC Power Return                       |  |  |
| 8   | DC Power In                           |  |  |
| 9   | Serial Control Input to Transmitter   |  |  |
| 10  | N/C                                   |  |  |
| 11  | N/C                                   |  |  |
| 12  | N/C                                   |  |  |
| 13  | N/C                                   |  |  |
| 14  | DC Power Return                       |  |  |
| 15  | DC Power In                           |  |  |