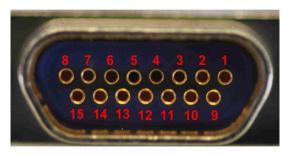

## **TRANSMITTER PINOUT CODE 02**

**Connector: Female MDM-15** 

| Pin | Function                              |  |  |
|-----|---------------------------------------|--|--|
| 1   | DC Power In                           |  |  |
| 2   | DC Power Return                       |  |  |
| 3   | N/C                                   |  |  |
| 4   | Differential Clock Positive           |  |  |
| 5   | Differential Data Positive            |  |  |
| 6   | Serial Control Ground                 |  |  |
| 7   | RF On/Off                             |  |  |
| 8   | Serial Control Reply from Transmitter |  |  |
| 9   | DC Power In                           |  |  |
| 10  | DC Power Return                       |  |  |
| 11  | N/C                                   |  |  |
| 12  | Differential Clock Negative           |  |  |
| 13  | Differential Data Negative            |  |  |
| 14  | Dual Power                            |  |  |
| 15  | Serial Control Input to Transmitter   |  |  |