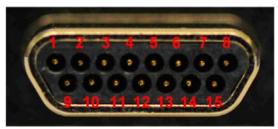

### **RECEIVER PINOUT CODE C15\_00**

### **Connector: Male MDM-15**

| Pin | Function                           |  |  |
|-----|------------------------------------|--|--|
| 1   | DC Power In                        |  |  |
| 2   | DC Power Return                    |  |  |
| 3   | DC Power Return                    |  |  |
| 4   | Differential Clock Positive        |  |  |
| 5   | Differential Data Positive         |  |  |
| 6   | Serial Control Ground              |  |  |
| 7   | Lock Detect                        |  |  |
| 8   | Serial Control Reply From Receiver |  |  |
| 9   | DC Power In                        |  |  |
| 10  | Ground                             |  |  |
| 11  | Power on Reset                     |  |  |
| 12  | Differential Clock Negative        |  |  |
| 13  | Differential Data Negative         |  |  |
| 14  | Ones Detect                        |  |  |
| 15  | Serial Control Input to Receiver   |  |  |